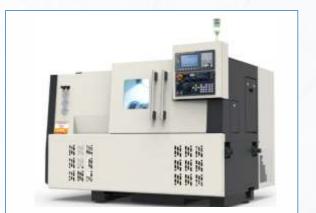

### FACILITY & ASSOCIATED FACILITY :

- VMC- Vertical Machining Centre 3 machine
- CNC Turning Machining Center 5 Machine
- CMM Inspection machine 1 machine
  - Make TMT, Model Plano 454.Software CMM maneger
- CNC Press braking (folding) Denner 1 Machine
  - 5 axies machine
  - MAX 6MM for 3Meter, Max 10mm for 1.5 Meter
  - Tonnage : 175 tone
- Automated Injection molding machine 2 machines
  - SSBT 90 Ton
  - SSBT 120 Ton